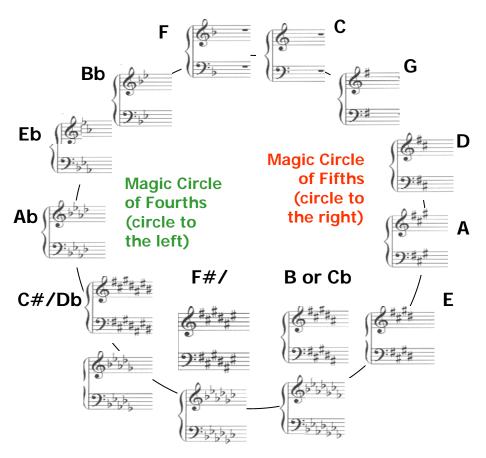

| from | linking | ginfo    | .com |
|------|---------|----------|------|
| _    |         | <u> </u> |      |

| 0                     | <i>5</i> 0      |              | <br>  |   | -                    | Key                                         |                   |
|-----------------------|-----------------|--------------|-------|---|----------------------|---------------------------------------------|-------------------|
| Order<br>of<br>Sharps | F C<br>Fat Cats |              |       |   | <b>B</b><br>reakfast | Black Type,<br>large letter<br>(example, C) | Major<br>Key      |
| Order of Flats        |                 | A A<br>A-D — | <br>С | F |                      | Purple Type,<br>small letter<br>(example a) | Relative<br>minor |

|                       |                                                        | Key                                                   |
|-----------------------|--------------------------------------------------------|-------------------------------------------------------|
| Order<br>of<br>Sharps | F C G D A E B Fat Cats Go Down Alleys Eating Breakfast | Black Type, Major<br>large letter Key<br>(example, C) |
| Order of Flats        | BEADGCF<br>B-E-A-D—                                    | Purple Type, Relative small letter minor (example a)  |